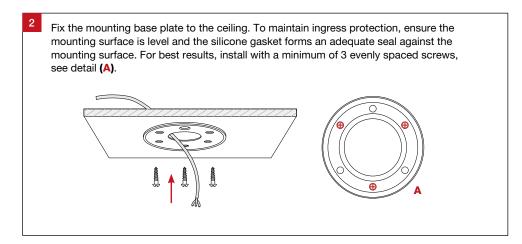

## **General Information**

| Product Code | Dimensions           |  |
|--------------|----------------------|--|
| XSR25        | Ø110 mm x 180 (H) mm |  |

Surface XSR25 Installation Guide Trend Lighting Co. Pty Ltd trendlighting.com.au