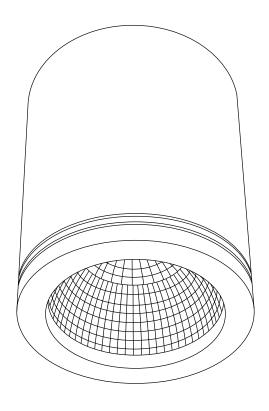

## **General Information**

| Product Code | Dimensions           |  |
|--------------|----------------------|--|
| XSR25        | Ø110 mm x 180 (H) mm |  |

Surface XSR25 Installation Guide Trend Lighting Co. Pty Ltd trendlighting.com.au