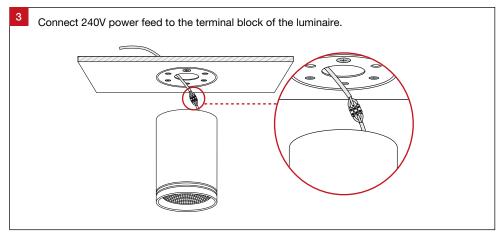

## **General Information**

| Product Code | Dimensions           |  |
|--------------|----------------------|--|
| XSR25        | Ø110 mm x 180 (H) mm |  |

Surface XSR25 Installation Guide Trend Lighting Co. Pty Ltd trendlighting.com.au