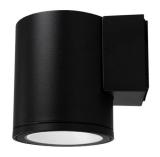

# **Wall WRG6**

6W IP65 Rated Uni-Directional Wall Light

Scan to explore WRG6 online

| Product Code | Colour Temperature     | Colour Technology  | Beam Angle | Trim Colour         | Driver            |
|--------------|------------------------|--------------------|------------|---------------------|-------------------|
| WRG6         | 3 (3000K)<br>4 (4000K) | (CRI 80+ Standard) | WB (Wide)  | W (White) B (Black) | ND (Non-dimmable) |

### **Product Features**

- Surface mounted IP65 rated wall light in a uni-directional light configuration
- Manufactured from an aluminium body and powder coat finish
- Sealed safety glass lens for ingress protection
- CRI 80+ available in 3000K and 4000K CCT options
- Supplied with integral driver

### **General Characteristics**

| Category           | Exterior        |
|--------------------|-----------------|
| Family             | Wall            |
| Surface            | Wall            |
| Mounting           | Surface Mounted |
| Ingress Protection | IP65            |