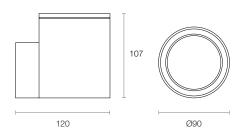

## **Physical Characteristics**

| Trim Colour | White Black      |
|-------------|------------------|
| Dimensions  | Ø90 x 107 (H) mm |
| Weight      | 620 g            |

## Dimensions (mm)