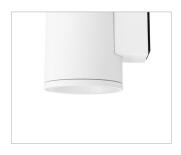

# **Wall WRG6**

6W IP65 Rated Uni-directional Wall Light

WRG6 online

| Product Code | Colour Temperature | Colour Technology  | Beam Angle | Trim Colour | Driver            |
|--------------|--------------------|--------------------|------------|-------------|-------------------|
| WRG6         | 3 (3000K)          | (CRI 80+ Standard) | WB (Wide)  | W (White)   | ND (Non-dimmable) |
|              | 4 (4000K)          |                    |            | B (Black)   |                   |

## **Physical Characteristics**

| Trim Colour | White   Black    |
|-------------|------------------|
| Dimensions  | Ø90 x 107 (H) mm |
| Weight      | 620 g            |

#### **Product Features**

- Surface mounted IP65 rated wall light in a uni-directional light configuration
- Manufactured from an aluminium body and powder coat finish
- Sealed safety glass lens for ingress protection
- CRI 80+ available in 3000K and 4000K CCT options
- Supplied with integral driver