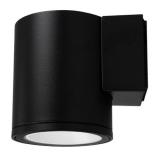

# **Wall WRG6**

6W IP65 Rated Uni-directional Wall Light

WRG6 online

| Product Code | Colour Temperature | Colour Technology  | Beam Angle | Trim Colour | Driver            |
|--------------|--------------------|--------------------|------------|-------------|-------------------|
| WRG6         | 3 (3000K)          | (CRI 80+ Standard) | WB (Wide)  | W (White)   | ND (Non-dimmable) |
|              | 4 (4000K)          |                    |            | B (Black)   |                   |

#### **Product Features**

- Surface mounted IP65 rated wall light in a uni-directional light configuration
- Manufactured from an aluminium body and powder coat finish
- Sealed safety glass lens for ingress protection
- CRI 80+ available in 3000K and 4000K CCT options
- Supplied with integral driver

# **Wall WRG6**

WRG6 online

6W IP65 Rated Uni-directional Wall Light

| Product Code | Colour Temperature            | Colour Technology  | Beam Angle | Trim Colour         | Driver            |
|--------------|-------------------------------|--------------------|------------|---------------------|-------------------|
| WRG6         | 3 (3000K)<br>4 <b>(4000K)</b> | (CRI 80+ Standard) | WB (Wide)  | W (White) B (Black) | ND (Non-dimmable) |