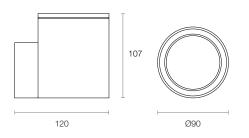

## **Physical Characteristics**

| Trim Colour | White   Black    |
|-------------|------------------|
| Dimensions  | Ø90 x 107 (H) mm |
| Weight      | 620 g            |

# **Dimensions (mm)**